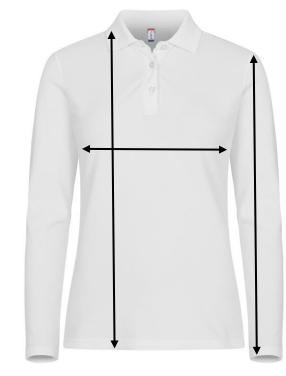

|               | XS | S  | М  | L  | XL | XXL | 3XL | 4XL |  |
|---------------|----|----|----|----|----|-----|-----|-----|--|
| Body lenght   | 60 | 62 | 64 | 66 | 69 | 72  | 75  | 78  |  |
| ½ Chest       | 39 | 42 | 45 | 49 | 53 | 58  | 64  | 70  |  |
| Sleeve length | 58 | 59 | 60 | 61 | 63 | 65  | 67  | 69  |  |

## MEASUREMENTS

All measurements are indicative with minimum tolerance of 1 cm.